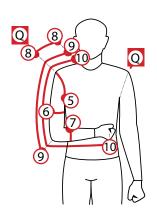

## Measure without shooting pants but over underwear & shooting sweater

Total height (cm)\_\_\_\_

Age if under 20\_\_\_\_

Weight (kg)\_\_\_

| Measurements for the jacket                                         |  |  |
|---------------------------------------------------------------------|--|--|
| 1. Around chest                                                     |  |  |
| 2. Around waist                                                     |  |  |
| 3. Circumference 10cm<br>under waistline                            |  |  |
| 4. Around hip                                                       |  |  |
| 4a. From waistline to hipline                                       |  |  |
| 5. Around shoulder at Q-point                                       |  |  |
| 6. Around upper arm                                                 |  |  |
| 7. Around arm below elbow                                           |  |  |
| 8. From neck to Q-point                                             |  |  |
| 9. From neck over Q-point to back of elbow point                    |  |  |
| 10. Neck/Q-point/back<br>elbow point to knuckles                    |  |  |
| 11. From neck to waist                                              |  |  |
| 12. Total length from neck to bottom end of fists with arm straight |  |  |
| 13. Width between Q-points                                          |  |  |
| 14. Width of back                                                   |  |  |
| 15. Middle of back to elbow                                         |  |  |