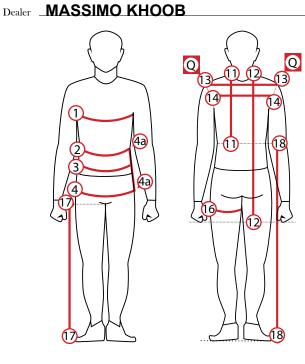

## Measure without shooting pants but over underwear & shooting sweater

Total height (cm)\_\_\_\_

Age if under 20\_\_\_\_

Weight (kg)\_\_\_

| Measurements for the jacket                                         |  |  |
|---------------------------------------------------------------------|--|--|
| 1. Around chest                                                     |  |  |
| 2. Around waist                                                     |  |  |
| 3. Circumference 10cm<br>under waistline                            |  |  |
| 4. Around hip                                                       |  |  |
| 4a. From waistline to hipline                                       |  |  |
| 5. Around shoulder at Q-point                                       |  |  |
| 6. Around upper arm                                                 |  |  |
| 7. Around arm below elbow                                           |  |  |
| 8. From neck to Q-point                                             |  |  |
| 9. From neck over Q-point to back of elbow point                    |  |  |
| 10. Neck/Q-point/back<br>elbow point to knuckles                    |  |  |
| 11. From neck to waist                                              |  |  |
| 12. Total length from neck to bottom end of fists with arm straight |  |  |
| 13. Width between Q-points                                          |  |  |
| 14. Width of back                                                   |  |  |
| 15. Middle of back to elbow                                         |  |  |

| Measurements for the pants                       | Standard or custom colour           |
|--------------------------------------------------|-------------------------------------|
| 2a.Waist Measurement Belt<br>WMB)                | Text on jacket; Country code;       |
| 2. Around waist                                  | 7                                   |
| B. Circumfence 10cm<br>under waistline           | Text on pants;                      |
| . Around hip                                     |                                     |
| a. From waistline to hip                         | Photos by email                     |
| 6. Around thigh                                  | I have old KurtThune jacket/pants   |
| 7. Inseam to floor<br>with boots on              |                                     |
| 8. From waist to floor with boots on             | Photos with old jacket and pants on |
| Remarks (special body-build or shooting position | on etc.):                           |
| Name of measuring person                         |                                     |