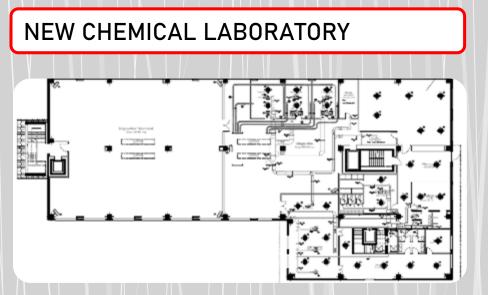

# General info:

2017 Firenze (FI) MENARINI GROUP

New building for chemical laboratory (mechanical and electrical plants)