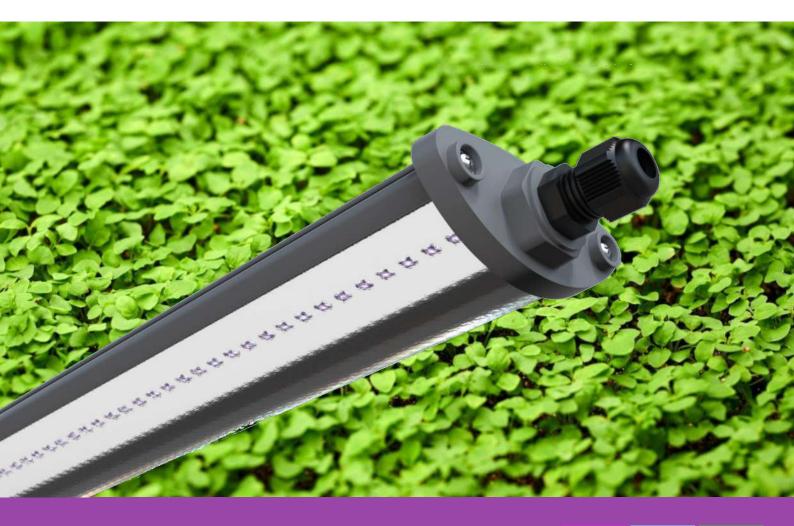

#### A slim and flexible LED system for nurseries

LYBRA LED fixtures have been specifically designed for nurseries, cuttings and graft healing operations. Our solutions are flexible and adaptable to any environment. Write us in order to customize any technical detail: lenght, power, spectrum and efficacy.

Our standard spectra VFx and GHx are available on our LYBRA LED fixtures LBR-120 and LBR-150.

Our customization srvice is at your disposal for any spectrum on demand.

**IP65 (€** 

Lenght

Specifications tolerance 7%