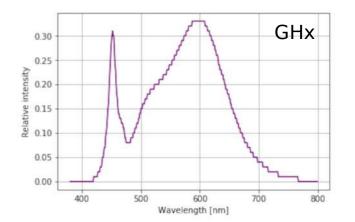

Our standard spectra VFx and GHx are available on our LYBRA LED fixtures LBR-120 and LBR-150.

Our customization srvice is at your disposal for any spectrum on demand.

**IP65 (€** 

Lenght

Specifications tolerance 7%