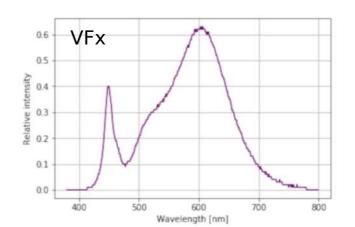

Our standard spectra VFx and GHx are available on our LYBRA LED fixtures LBR-120 and LBR-150.

Our customization srvice is at your disposal for any spectrum on demand.

**IP65 (€** 

Lenght

Specifications tolerance 7%