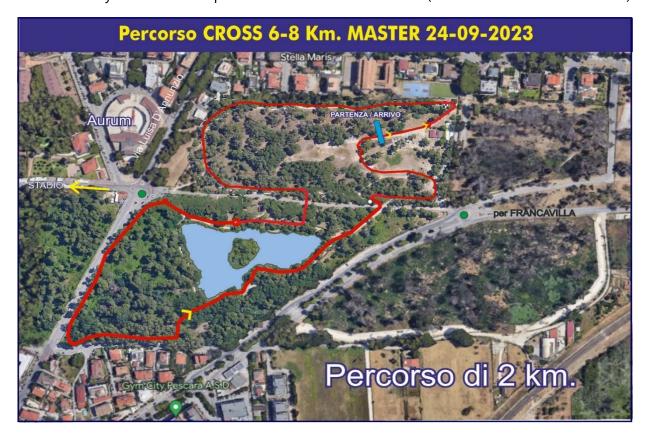

t the stadium.

## **Catering**

During the stadium opening hours, street food catering will be available on site.

## **Parking**

Parking in front of the stadium will be available free of charge.

## The three stadia will be linked by a bus dedicated service.

#### 4. Race Walk

The races will be hosted by the municipality of Pescara and Montesilvano; the 5K race walk on the track will take place at the Montesilvano Stadium, while those on the road (10 and 20km) on the 1K circuit with start and finish behind the Main Stadium in Pescara.



## 5. Half Marathon and 10km Road Race

The start and finish of the two races will be in Pescara close to the main Stadium



## 6. Cross Country Races

The Cross Country Races will take place in Pescara – Parco Davalos (300mt from the Main Stadium).



## **Training Facilities**

**Training Facilities and Training Hours** 

Several training locations will be available during EMACS 2023.

The venues for training and warm up are:

- Park Davalos in Pescara (always open)
- Warm up area outside the Main Stadium in Pescara (4 Iane 60mt track, etc)
- Warm up area (football field with artificial grass) in Montesilvano
- Warm up area around and inside stadium of Francavilla

The competition areas will be available outside the competition hours.

The opening hours of the training facilities will be communicated at the accreditation and during the Technical Meetings.

At the Pescara Main Stadium a powerlifting gym will be available too.

#### **Technical Information Center**

The TIC (Technical Information Center) is accessible only to Team Mana