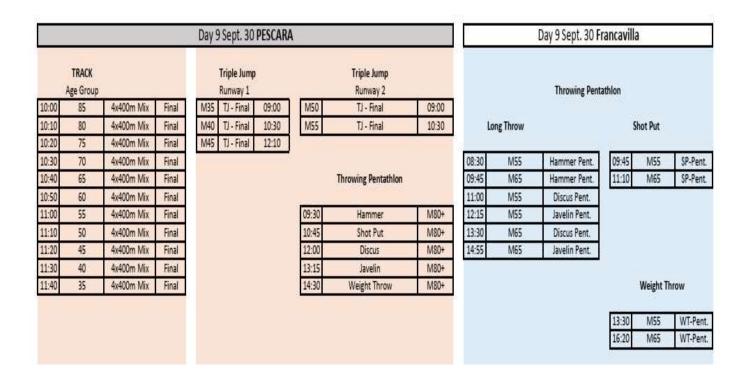

Final 10:50 W35 800m Final 11:00 W40 800m Final Long Jump Long Jump 11:10 W45 800m Final 11:20 W50 800m Final Runway 1 Runway 2 11:30 W55 800m Final M60 LJ - Final 09:00 ∐ - Final 11:40 W60 800m Final 11:50 W65 800m Final 10:45 11:15 M75 U - Final M70 LI - Final 12:00 W70 800m Final 12:10 W75+ 800m Final 12:40 M85+ LI - Final 12:30 M80 LI - Final 12:20 M35 110m Hurdl.-F 12:28 M40 110m Hurdl.-F 12:36 M45 110m Hurdl.-F 12:44 M50 100m Hurdl. -F 12:52 M55 100m Hurdl. -F 13:00 M60 100m Hurdl, -F 13:08 M65 100m Hurdi, -F 13:16 M70 80m Hurdl,-F 13:24 M75 80m Hurdl.-F 13:32 M80 80m Hurdl,-F 13:40 W35 100m Hurdl.-F 13:48 W40 80m Hurdl.-F W45 13:56 80m Hurdl.-F 14:04 W50 80m Hurdl.-F 14:12 W55 80m Hurdl,-F 14:20 W60 80m Hurdl,-F 14:28 W65 80m Hurdl.-F 14:36 W70 80m Hurdl.-F 14:44 W75+ 80m Hurdl.-F



|       |                 |                |       | Day 10   | 0 Oct. 1             | PESCARA    | 1              |                 |            | L             |           | Day 10 Oct. 1 Fr | ancavilla | 1           |         |
|-------|-----------------|----------------|-------|----------|----------------------|------------|----------------|-----------------|------------|---------------|-----------|------------------|-----------|-------------|---------|
| T     | RACK            |                |       |          |                      |            |                |                 |            |               |           |                  |           |             |         |
| om 10 | :00 : arrival o | f HM           |       |          | riple Jum<br>unway 1 | P          | Tripl