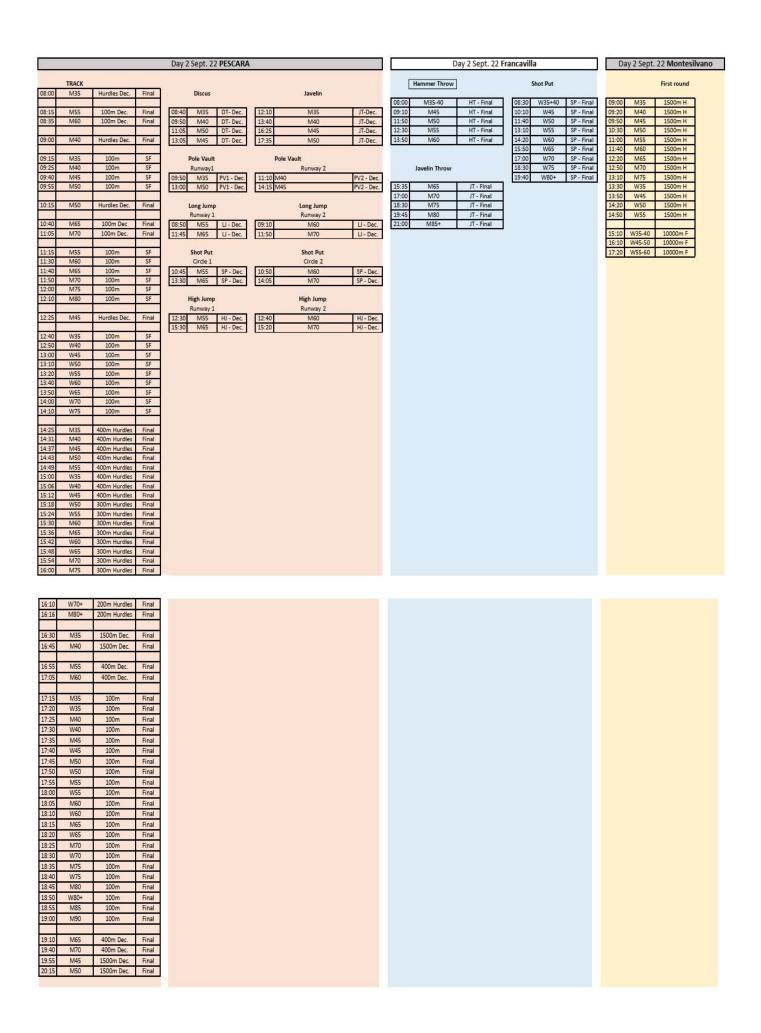

ships 2023

EMA official group

Instagram: emacspescara

You can find further informations regarding the logistics and more on the Entry Booklet, already available on the Event WebSite.

# Stadio di PESCARA

# appendice 1









# PESCARA STADIUM

- A: CALL ROOM
- B: JUDGES SEGRETARIAT
- C: TIC / ACCREDITATION
- D: WAREHOUSE
- E: MIXED ZONE
- 1: POLE VAULT
- 2: HIGH JUMP 3: SHOT PUT
- 4: LONG / TRIPLE JUMP
- 5: JAVELIN
- 6: DISCUS
- 7: DISCUS / HAMMER

# Stadio di MONTESILVANO

# appendice 2







# MONTESILVANO STADIUM

A: CALL ROOM

1: RUN





# Stadio di FRANCAVILLA appendice 3



# FRANCAVILLA AL MARE STADIUM

A: CALL ROOM B: TIC

C: WAREHOUSE

1: SHOT PUT

2: JAVELIN

3: DISCUS / HAMMER

4: WEIGHT THROW

# **Appendix 4**

# **Timetable**

Release 3 modifications still possible





|                                                                | Day 3 Sept. 23 PESCARA                       |                                              | Day 3 Sept. 23 F                             | Francavilla           | Day 3 Sept. 23 Montesilvano                               |
|----------------------------------------------------------------|----------------------------------------------|----------------------------------------------|----------------------------------------------|-----------------------|-----------------------------------------------------------|
| TRACK                                                          | SP or HT                                     | Shot Put                                     | Javelin Throw                                | Shot P