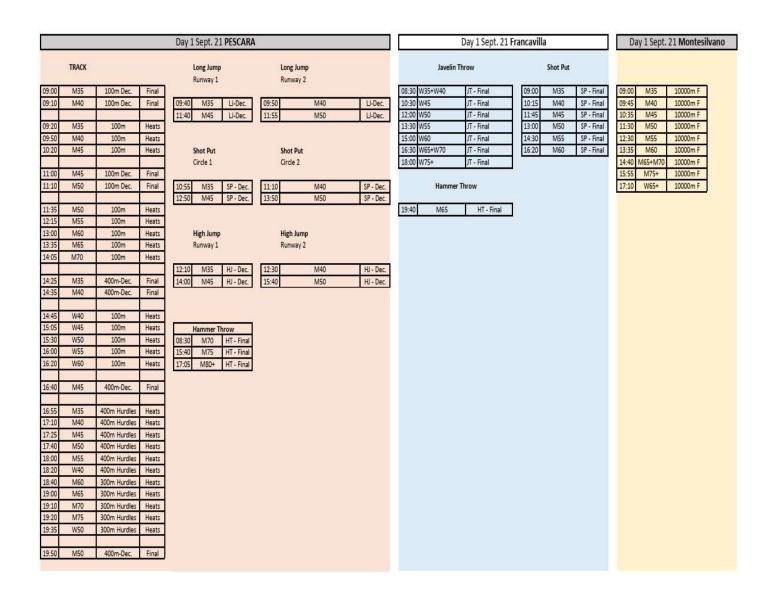

onships 2023

EMA official group

Instagram: emacspescara

You can find further informations regarding the logistics and more on the Entry Booklet, already available on the Event WebSite.

# Stadio di PESCARA

# appendice 1









# PESCARA STADIUM

- A: CALL ROOM
- B: JUDGES SEGRETARIAT
- C: TIC / ACCREDITATION
- D: WAREHOUSE
- E: MIXED ZONE
- 1: POLE VAULT
- 2: HIGH JUMP 3: SHOT PUT
- 4: LONG / TRIPLE JUMP
- 5: JAVELIN
- 6: DISCUS
- 7: DISCUS / HAMMER

# Stadio di MONTESILVANO

# appendice 2







# MONTESILVANO STADIUM

A: CALL ROOM

1: RUN





# Stadio di FRANCAVILLA appendice 3



# FRANCAVILLA AL MARE STADIUM

A: CALL ROOM B: TIC

C: WAREHOUSE

1: SHOT PUT

2: JAVELIN

3: DISCUS / HAMMER

4: WEIGHT THROW

# **Appendix 4**

# **Timetable**

Release 3 modifications still possible





|                                                                | Day 3 Sept. 23 PESCARA                       |                                              | Day 3 Sept. 23 F                             | Francavilla           | Day 3 Sept. 23 Montesilvano                               |
|----------------------------------------------------------------|----------------------------------------------|----------------------------------------------|----------------------------------------------|-----------------------|-----------------------------------------------------------|
| TRACK                                                          | SP or HT                                     | Shot Put                                     | Javelin Throw                                | Shot