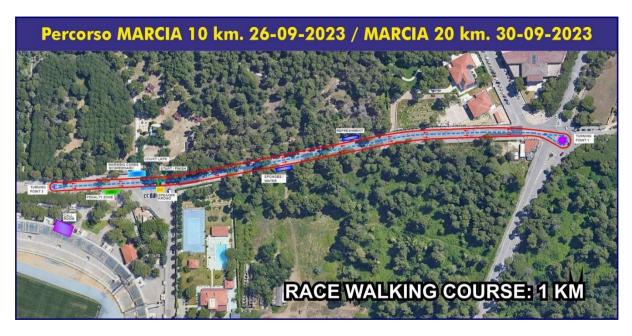

or weight throw



## Warm up and training

Available inside and outside the stadium.

For timetables and platforms accessible for training, see the Training chapter.

#### **Structures**

Changing rooms with access to showers and toilets are available at the stadium.

## **Catering**

During the stadium opening hours, street food catering will be available on site.

## **Parking**

Parking in front of the stadium will be available free of charge.

## The three stadia will be linked by a bus dedicated service.

#### 4. Race Walk

The races will be hosted by the municipality of Pescara and Montesilvano; the 5K race walk on the track will take place at the Montesilvano Stadium, while those on the road (10 and 20km) on the 1K circuit with start and finish behind the Main Stadium in Pescara.



## 5. Half Marathon and 10km Road Race

The start and finish of the two races will be in Pescara close to the main Stadium



## 6. Cross Country Races

The Cross Country Races will take place in Pescara – Parco Davalos (300mt from the Main Stadium).



## **Training Facilities**

**Training Facilities and Training Hours** 

Several training locations will be available during EMACS 2023.

The venues for training and warm up are:

- Park Davalos in Pescara (always open)
- Warm up area outside the Main Stadium in Pescara (4 Iane 60mt track, etc)
- Warm up area (football field with artificial grass) in Montesilvano
- Warm up area around and inside stadium of Francavilla

The competition areas will be available outside the competition hours.

The opening hours of the training facilities will