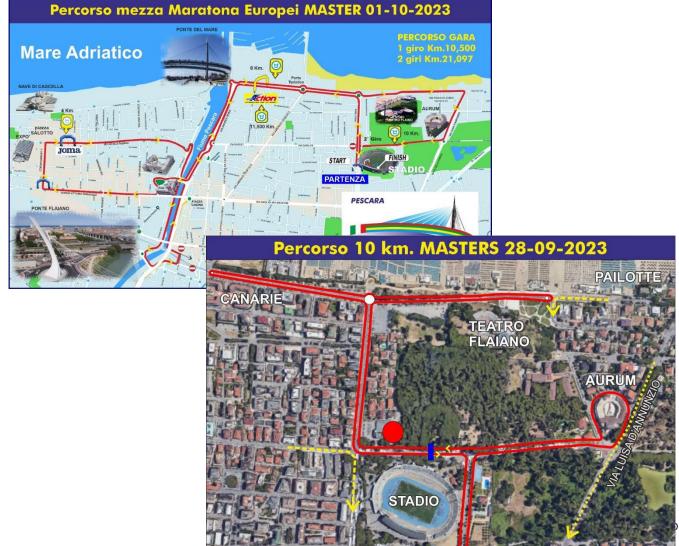

for training, see the Training chapter.

#### **Structures**

Changing rooms with access to showers and toilets are available at the stadium.

## **Catering**

During the stadium opening hours, street food catering will be available on site.

## **Parking**

Parking in front of the stadium will be available free of charge.

## The three stadia will be linked by a bus dedicated service.

#### 4. Race Walk

The races will be hosted by the municipality of Pescara and Montesilvano; the 5K race walk on the track will take place at the Montesilvano Stadium, while those on the road (10 and 20km) on the 1K circuit with start and finish behind the Main Stadium in Pescara.



## 5. Half Marathon and 10km Road Race

The start and finish of the two races will be in Pescara close to the main Stadium



## 6. Cross Country Races

The Cross Country Races will take place in Pescara – Parco Davalos (300mt from the Main Stadium).



## **Training Facilities**

**Training Facilities and Training Hours** 

Several training locations will be available during EMACS 2023.

The venues for training and warm up are:

- Park Davalos in Pescara (always open)
- Warm up area outside the Main Stadium in Pescara (4 Iane 60mt track, etc)
- Warm up area (football field with artificial grass) in Montesilvano
- Warm up area around and inside stadium of Francavilla

The competition areas will be available outside the competition hours.

The opening hours of the training facilities will be communicated at the accreditation and during the Technical Meetings.

At the Pescara Main Stadium a powerlifting gym will