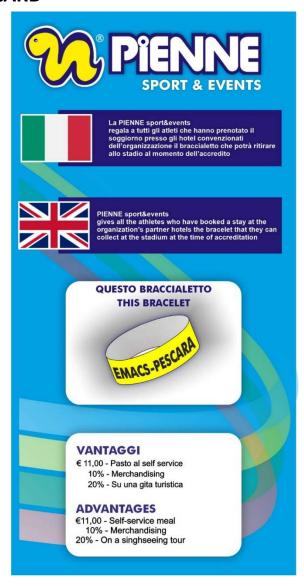

.

## **Transportation to / from Pescara**

## Pescara AirLink



The official airports of the EMACS 2023 event are the airports of Pescara and Rome, the former 10 minutes from the city center and the latter 3 hours from Pescara. In the Rome airport there will be staff, identifiable thanks to the official clothing of the event, who will provide support to EMACS users and direct them to the means of transport to reach Pescara and will be operational from 19 September to 02 October from 08:00 to 20:00.

From Pescara airport the bus service is guaranteed by the TUA company according to timetables and costs published on the TUA website.

The official railway station of the event is Pescara Central Station (at the exit there is a Bus Terminal managed by the TUA company).

## 2. PROMOTION CARD



## **Stadia**

## 1. "Adriatico Giovanni Cornacchia "Stadium - Viale Pepe See Appendix 1 for the map and planimetry

## Description

It is the main stadium of this edition of the European Masters Championships; Inside we find:

- 8-lane track with steeplechase with water jump inside the field;
- 2 pole vault platforms;
- 2 platforms for long jump and triple jump;
- 2 high jump platform;
- 2 platforms for the shot put;
- 2 cages for discus and hammer throwing;
- 1 javelin throwing platform.

## Warm up and training

The warm-up area consists of a 60m 5-lane straight.

For timetables and platforms accessible for training, see the Training chapter.

#### Structures

Changing rooms with access to showers and toilets are available at the stadium.

Catering: main catering service just outside