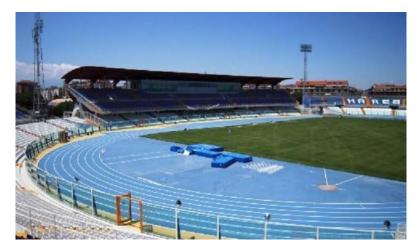

**

## 1. "Adriatico Giovanni Cornacchia "Stadium - Viale Pepe See Appendix 1 for the map and planimetry

## Description

It is the main stadium of this edition of the European Masters Championships; Inside we find:

- 8-lane track with steeplechase with water jump inside the field;
- 2 pole vault platforms;
- 2 platforms for long jump and triple jump;
- 2 high jump platform;
- 2 platforms for the shot put;
- 2 cages for discus and hammer throwing;
- 1 javelin throwing platform.

## Warm up and training

The warm-up area consists of a 60m 5-lane straight.

For timetables and platforms accessible for training, see the Training chapter.

#### Structures

Changing rooms with access to showers and toilets are available at the stadium.

Catering: main catering service just outside the Stadium





# 2. "Stadio Comunale" Stadium in Montesilvano – Via Senna, Montesilvano (see Appendix n.2 for Montesilvano stadium map and planimetry)

## Description

It is the second stadium of this edition of European Masters Championships Stadia and it can host the middle and long distances on track. It is 12 km far from Pescara.

Inside it we find available:

Track with 6 lanes

## Warm up and training

Area outside the Stadium.

For timetables and areas accessible for training, see the Training chapter.

#### **Structures**

Changing rooms with access to showers and toilets are available at the stadium.

#### Catering

During the stadium opening hours, street food catering will be available on site.

## **Parking**

Parking in front of the stadium will be available free of charge.





## 3. "S