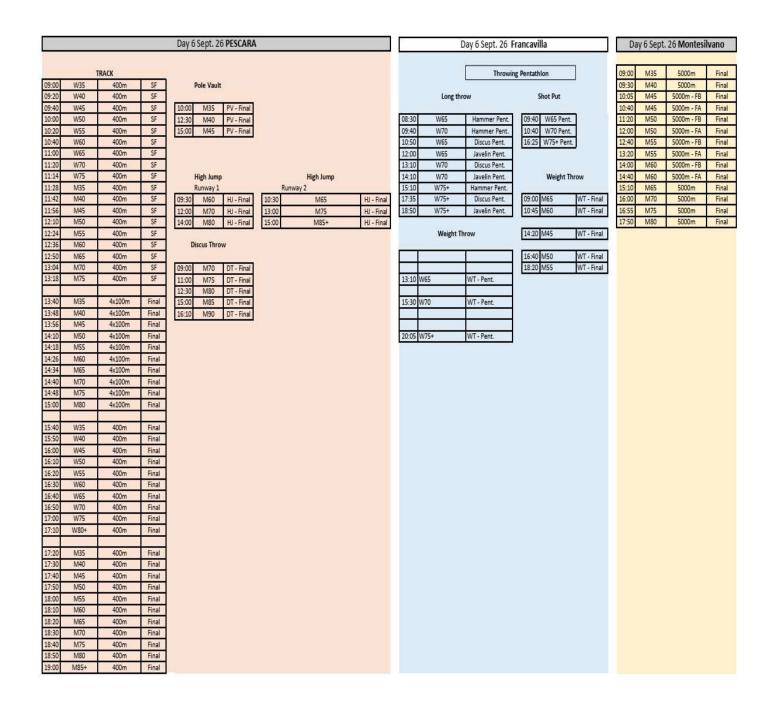

|            |       |           |           |        |
| 19:24 W75    | 4x100m           | Final |                        |          |                                       |            |       |           |                |          |           |            |       |           |           |        |
| 19:32 W80+   | 4x100m           | Final |                        |          |                                       |            |       |           |                |          |           |            |       |           |           |        |
| Harris House | -4-67//6211      |       |                        |          |                                       |            |       |           |                |          |           |            |       |           |           |        |



|       |              |             |            | Day 7 Sept. 28 PESCA    | IA .                                    |            |       | - 1          | Day 7 Sept. 28 F | rancavil | a           |               |
|-------|--------------|-------------|------------|-------------------------|-----------------------------------------|------------|-------|--------------|------------------|----------|-------------|---------------|
| 09:00 | TRACK<br>M35 | 800m        | Heats      | High Jump<br>Runway 1   | High Jump<br>Runway 2                   |            |       | Long Throw   | Throwing Pent    |          | Shot Put    |               |
| 09:30 | M40          | 800m        | Heats      | 09:00 W35 HJ - Fina     | 09:00 W40                               | HJ - Final | 08:00 | W35-45 Pe