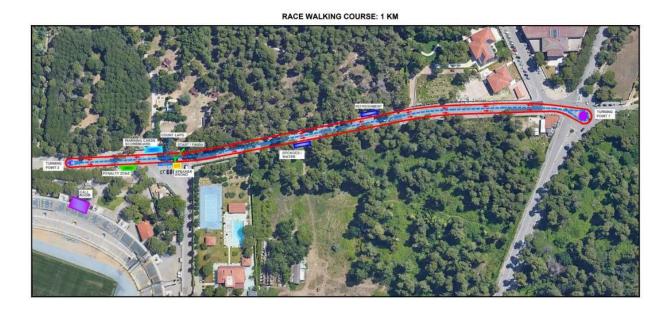

e competitors will receive notices from the judges (Yellow Paddle) with the symbol of the offence on each side.

An athlete who is disqualified shall immediately remove the bibs and leave the course.

The races will take place in Pescara (opposite of the Main Stadium) along a trafficfree circuit of 1km. A display clock will be placed in the finish area. The medical staff will be around the course and near the finish line.

Times: During the race the athletes must wear both bibs received; the breastplate with

the chip in front and the other on the back.

Supplies: two refreshment areas and two sponging areas will be available for each lap. The filling stations can also be used as personal refreshment areas; up to two officials per team will be allowed. **Time limit for the 20K: 3h:30'** 



4. Cross Country Races

The Cross Country event will take place at Davalos Park, opposite top the Pescara main stadium . In the area of the course will be set up all the services necessary for the conduct of the races.

Personal drinks will not be permitted. The medical staff will be present on the course and at the beginning and at the finish line.

Athletes are advised that any assistance by persons not in competition is prohibited.





# 5. Team events (Half Marathon, 10K Road Run, Road Race Walk 10 / 20km and Cross Country Races)

In the Half Marathon, 10K Road Races, Road Race Walk 10 and 20km and in Cross Country Races a team ranking will be drawn up with the aggregation of the time of the three best athletes of each team.

There are two types of teams in EMACS 2023:

### **Natura