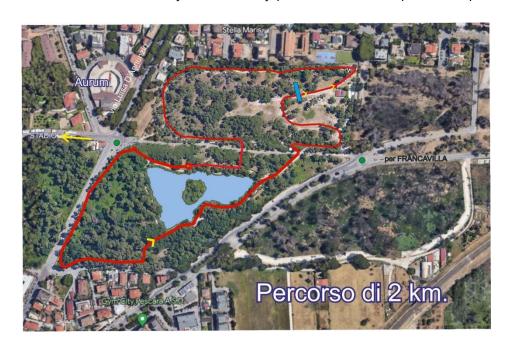

he race the athletes must wear both bibs received; the breastplate with

the chip in front and the other on the back.

Supplies: two refreshment areas and two sponging areas will be available for each lap. The filling stations can also be used as personal refreshment areas; up to two officials per team will be allowed. **Time limit for the 20K: 3h:30'** 



4. Cross Country Races

The Cross Country event will take place at Davalos Park, opposite top the Pescara main stadium . In the area of the course will be set up all the services necessary for the conduct of the races.

Personal drinks will not be permitted. The medical staff will be present on the course and at the beginning and at the finish line.

Athletes are advised that any assistance by persons not in competition is prohibited.





# 5. Team events (Half Marathon, 10K Road Run, Road Race Walk 10 / 20km and Cross Country Races)

In the Half Marathon, 10K Road Races, Road Race Walk 10 and 20km and in Cross Country Races a team ranking will be drawn up with the aggregation of the time of the three best athletes of each team.

There are two types of teams in EMACS 2023:

### **Natural team**

A natural team is composed of three athletes from the same country in the same age group. No further information is required from the team manager before the race.

# **Composed Team**

A composed team consists of three athletes from the same country but belonging to different age groups who compete in the same race. If a nation can put together a natural team in one of the age groups concerned, a composed team is not allowed. A