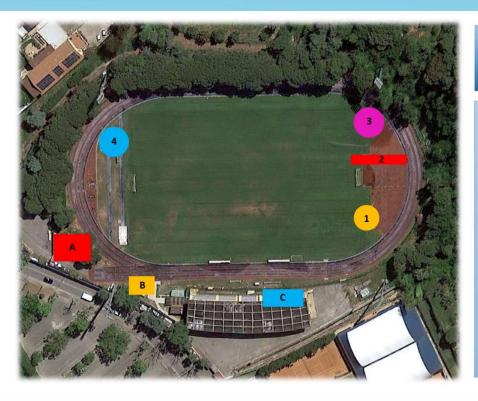

## Comune di Pescara

Ad un anno di distanza circa dall'appuntamento con i Campionati del Mediterraneo U23 di atletica leggera, che hanno visto Pescara protagonista, la nostra località conferma la sua vocazione allo sport, ospitando, assieme ai vicini comuni di Francavilla e Montesilvano un altro significativo evento rappresentato dai Campionati Europei Master del 2023. Con le due settimane di manifestazione previsteallo stadio Adriatico, la nostra località si avvia ormai alla sua definitiva consacrazione come punto di riferimento per le iniziative sportive di livello internazionale, che nulla ha da invidiare ad altre realtà. Desidero cogliere l'occasione per rivolgere un saluto, a nome di tutta la città, alle migliaia di atleti, allenatori, tecnici e accompagnatori, che nei giorni 20 settembre al primo ottobre 2023 arriveranno a Pescara per partecipare o assistere alle gare in programma.

Carlo Masci Sindaco città di Pescara

About a year after the appointment with the U23 Mediterranean Athletics Championships, which saw Pescara as the protagonist, our locality confirms its vocation for sport, hosting, together with the neighboring municipalities of Francavilla and Montesilvano, another significant event represented from the European Masters Championships in 2023. With the two weeks of events scheduled at the Asdriatico stadium, our locality is now on its way to its definitive consecration as a point of reference for international level sporting initiatives, which has nothing to envy to other realities. I would like to take this opportunity to greet, on behalf of the whole city, the thousands of athletes, coaches, technicians and companions who will arrive in Pescara from 20 September to 1<sup>st</sup> of October 2023 to participate or attend the scheduled events.