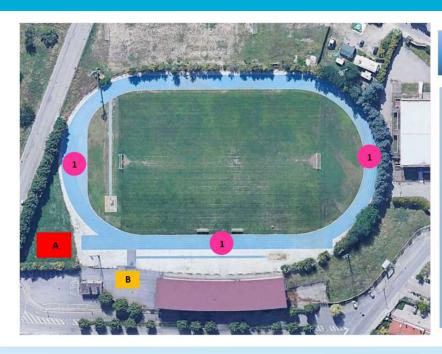

## Comune di Pescara

Ad un anno di distanza circa dall'appuntamento con i Campionati del Mediterraneo U23 di atletica leggera, che hanno visto Pescara protagonista, la nostra località conferma la sua vocazione allo sport, ospitando, assieme ai vicini comuni di Francavilla e Montesilvano un altro significativo evento rappresentato dai Campionati Europei Master del 2023. Con le due settimane di manifestazione previsteallo stadio Adriatico, la nostra località si avvia ormai alla sua definitiva consacrazione come punto di riferimento per le iniziative sportive di livello internazionale, che nulla ha da invidiare ad altre realtà. Desidero cogliere l'occasione per rivolgere un saluto, a nome di tutta la città, alle migliaia di atleti, allenatori, tecnici e accompagnatori, che nei giorni 20 settembre al primo ottobre 2023 arriveranno a Pescara per partecipare o assistere alle gare in programma.

Carlo Masci Sindaco città di Pescara

About a year after the appointment with the U23 Mediterranean Athletics Championships, which saw Pescara as the protagonist, our locality confirms its vocation for sport, hosting, together with the neighboring municipalities of Francavilla and Montesilvano, another significant event represented from the European Masters Championships in 2023. With the two weeks of events scheduled at the Asdriatico stadium, our locality is now on its way to its definitive consecration as a point of reference for international level sporting initiatives, which has nothing to envy to other realities. I would like to take this opportunity to greet, on behalf of the whole city, the thousands of athletes, coaches, technicians and companions who will arrive in Pescara from 20 September to 1<sup>st</sup> of October 2023 to participate or attend the scheduled events.