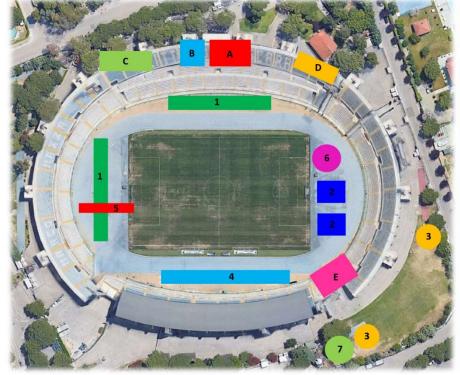

## Comune di Pescara

Ad un anno di distanza circa dall'appuntamento con i Campionati del Mediterraneo U23 di atletica leggera, che hanno visto Pescara protagonista, la nostra località conferma la sua vocazione allo sport, ospitando, assieme ai vicini comuni di Francavilla e Montesilvano un altro significativo evento rappresentato dai Campionati Europei Master del 2023. Con le due settimane di manifestazione previsteallo stadio Adriatico, la nostra località si avvia ormai alla sua definitiva consacrazione come punto di riferimento per le iniziative sportive di livello internazionale, che nulla ha da invidiare ad altre realtà. Desidero cogliere l'occasione per rivolgere un saluto, a nome di tutta la città, alle migliaia di atleti, allenatori, tecnici e accompagnatori, che nei giorni 20 settembre al primo ottobre 2023 arriveranno a Pescara per partecipare o assistere alle gare in programma.

Carlo Masci Sindaco città di Pescara

About a year after the appointment with the U23 Mediterranean Athletics Championships, which saw Pescara as the protagonist, our locality confirms its vocation for sport, hosting, together with the neighboring municipalities of Francavilla and Montesilvano, another significant event represented from the European Masters Championships in 2023. With the two weeks of events scheduled at the Asdriatico stadium, our locality is now on its way to its definitive consecration as a point of reference for international level sporting initiatives, which has nothing to envy to other realities. I would like to take this opportunity to greet, on behalf of the whole city, the thousands of athletes, coaches, technicians and companions who will arrive in Pescara from 20 September to 1<sup>st</sup> of October 2023 to participate or attend the scheduled events.